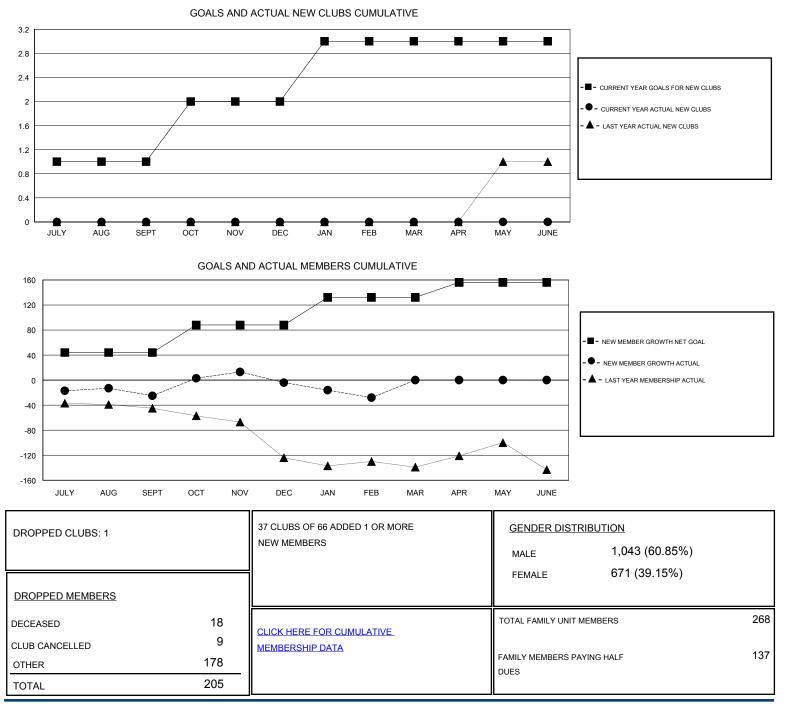

## LOCATION TEXAS

GMT CA

| Clubs                 |               |           |               | Members               |                                                                |                                                              |                                                    |
|-----------------------|---------------|-----------|---------------|-----------------------|----------------------------------------------------------------|--------------------------------------------------------------|----------------------------------------------------|
| RESULTS FOR 2016-2017 |               |           |               | RESULTS FOR 2016-2017 |                                                                |                                                              |                                                    |
| QUARTER               | NEW CLUB GOAL | NEW CLUBS | DROPPED CLUBS | QUARTER               | NEW MEMBER GROWTH<br>NET GOAL (not reinstated<br>or transfers) | NEW MEMBER<br>GROWTH ACTUAL (not<br>reinstated or transfers) | DROPPED<br>MEMBERS ACTUAL<br>(including transfers) |
| JULY/AUG/SEPT         | 1             | 0         | 1             | JULY/AUG/SEPT         | 44                                                             | 56                                                           | 81                                                 |
| OCT/NOV/DEC           | 1             | 0         | 0             | OCT/NOV/DEC           | 44                                                             | 96                                                           | 75                                                 |
| JAN/FEB/MAR           | 1             | 0         | 0             | JAN/FEB/MAR           | 44                                                             | 25                                                           | 49                                                 |
| APR/MAY/JUNE          | 0             | 0         | 0             | APR/MAY/JUNE          | 24                                                             | 0                                                            | 0                                                  |